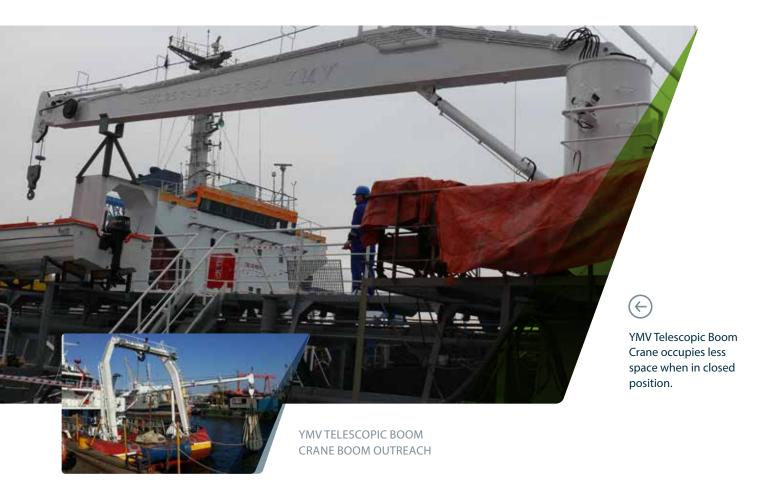

## Occupies less space on deck

MAIN PROPERTIES: TECHNICAL: OPTIONAL:

-Electrohydraulic Drive -Capacity: Between 1- 30 t -Remote Control

-Continuous rotation -Boom Outreach: 4 - 30 mt -Constant Tension Mode