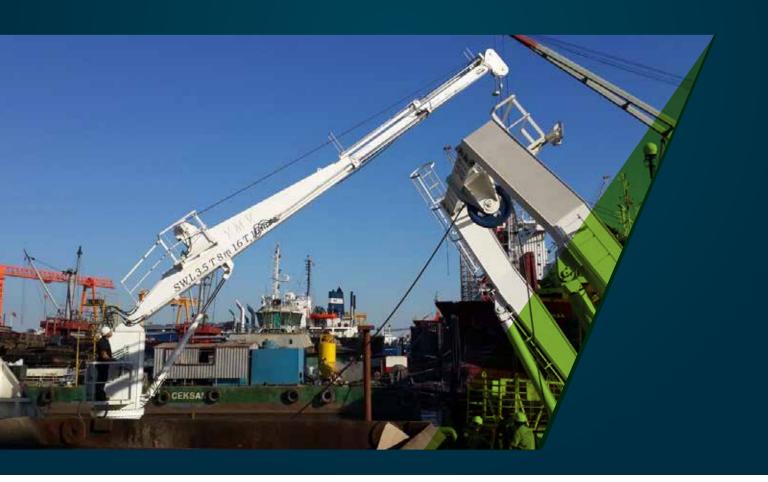

## YMV Telescopic Boom Cranes

Crane Experts since 1962

## Deck space is limitless with YMV

| APPLICATIONS:                     | PURPOSE:                | BENEFITS:                                             |
|-----------------------------------|-------------------------|-------------------------------------------------------|
| -Ships                            | -Pipe and hose handling | -Occupies less space when boom-<br>closed.            |
| -Supply Vessels                   | -Cargo handling         |                                                       |
| -Tanker Vessels (Hose handling)   | -Provision handling     | -Operation at different boom out-<br>reach distances. |
| -Tugboats (Provision and service) | -Service purpose        | -Specificly designed for customer projects            |
|                                   |                         | -Easy maintenance and long life                       |

## Occupies less space on deck

MAIN PROPERTIES: TECHNICAL: OPTIONAL:

-Electrohydraulic Drive -Capacity: Between 1- 30 t -Remote Control

-Continuous rotation -Boom Outreach: 4 - 30 mt -Constant Tension Mode