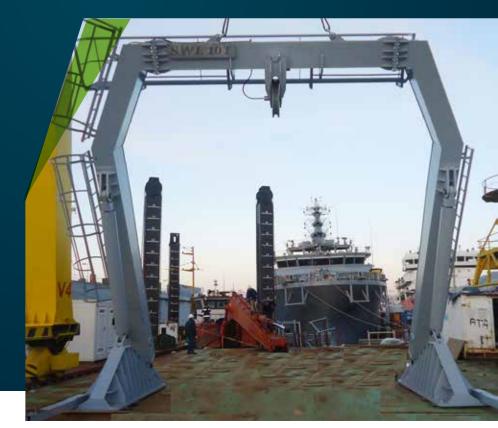

## YMV A Frame Cranes

Crane Experts since 1962

### YMV A-Frame

| ( - | <b>4</b> 1 |
|-----|------------|
|     | ′/         |
|     |            |

APPLICATIONS:

PURPOSE:

-Anchor handling

and lowering

**BENEFITS:** 

-Special Purpose Vessels

-Special research and rescue

-Supply Vessels

equipment handling

-Oceanographic and Deep sea Research Vessels

-Launch and recovery of ROV

-Safe positioning of equipment before lowering and landing on deck.

-Controlled operation for load lifting

-Specificly designed for customer projects

# Safe and controlled operations

MAIN PROPERTIES: TECHNICAL: OPTIONAL:

-Hydraulic Drive -Capacity: Between 1- 250t -Remote Control or Bridge Control

-Operator control by lever at side of -Monitoring of Load/Tension
A-Frame Crane

-Monitoring A-Frame position

-Overload alarm