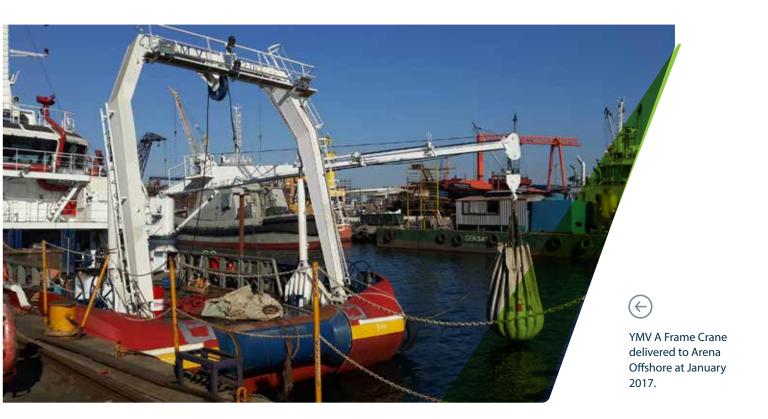

## YMV A Frame Cranes

Crane Experts since 1962

### YMV A-Frame

| ( - | <b>4</b> 1 |
|-----|------------|
|     | ′/         |
|     |            |

APPLICATIONS:

PURPOSE:

-Anchor handling

and lowering

**BENEFITS:** 

-Special Purpose Vessels

-Special research and rescue

-Supply Vessels

equipment handling

-Oceanographic and Deep sea Research Vessels

-Launch and recovery of ROV

-Safe positioning of equipment before lowering and landing on deck.

-Controlled operation for load lifting

-Specificly designed for customer projects