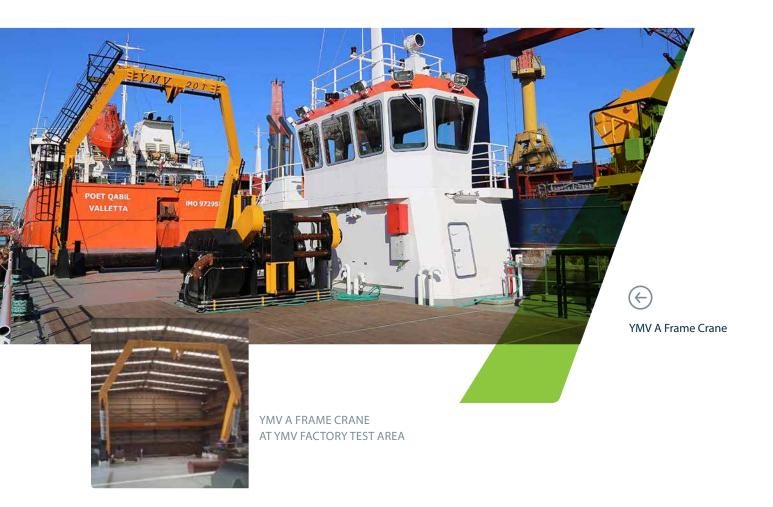

## YMV A Frame Cranes

Crane Experts since 1962

### YMV A-Frame

| ( - | <b>4</b> 1 |
|-----|------------|
|     | ′/         |
|     |            |

APPLICATIONS:

PURPOSE:

-Anchor handling

and lowering

**BENEFITS:** 

-Special Purpose Vessels

-Special research and rescue

-Supply Vessels

equipment handling

-Oceanographic and Deep sea Research Vessels

-Launch and recovery of ROV

-Safe positioning of equipment before lowering and landing on deck.

-Controlled operation for load lifting

-Specificly designed for customer projects