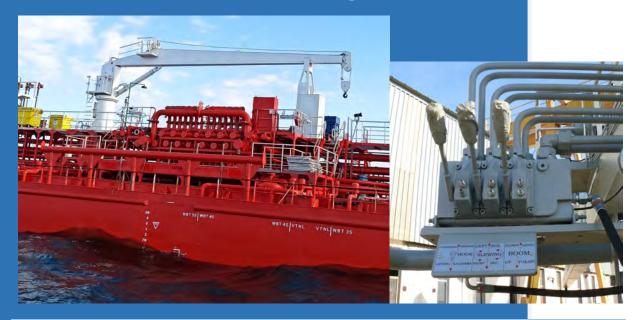

# YMV Hose Handling Crane

| CRANE TYPE       | Hose Handling Crane                       |  |
|------------------|-------------------------------------------|--|
|                  | Stiff Boom type Crane                     |  |
| Model            | YMV-HC/H-C50X14                           |  |
| SWL              | SWL 5 Ton                                 |  |
| Maximum Outreach | 14 m                                      |  |
| Minimum Outreach | 2.5 m                                     |  |
| Controls         | From pedestal by hydraulic control levers |  |