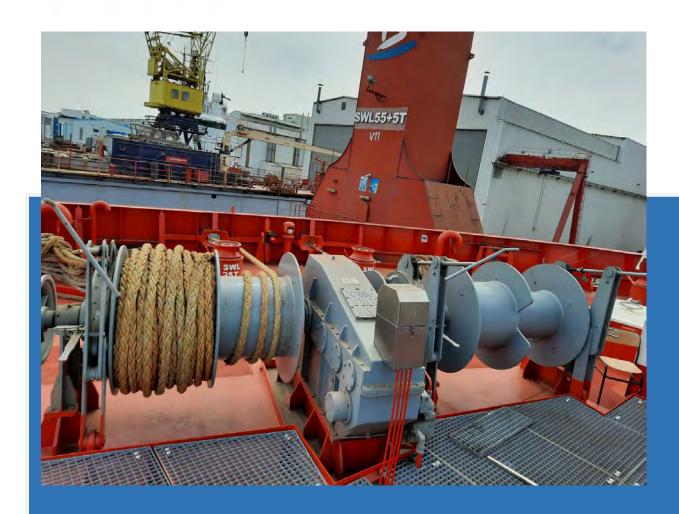

## YMV Hydraulic Mooring Winch

| MODEL                    | 1 unit YMV-MW/H-C70-0-2-1                            |
|--------------------------|------------------------------------------------------|
| SCOPE                    | Two Units of Mooring Winch (Port and Starboard Side) |
| NOMINAL PULL<br>CAPACITY | 70 kN                                                |