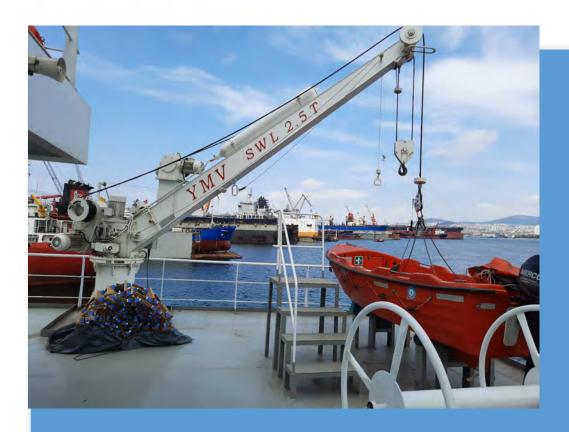

# YMV Rescue Boat and Liferaft Davit

|               | Combined appliances                     |  |
|---------------|-----------------------------------------|--|
| APPLICATION   | ➤ launching of rescue boat and liferaft |  |
|               | provision crane                         |  |
| MODEL         | YM-RC-H-C25X45                          |  |
| SWL           | 25 KN                                   |  |
| BOOM OUTREACH | 4.5 M                                   |  |
|               |                                         |  |