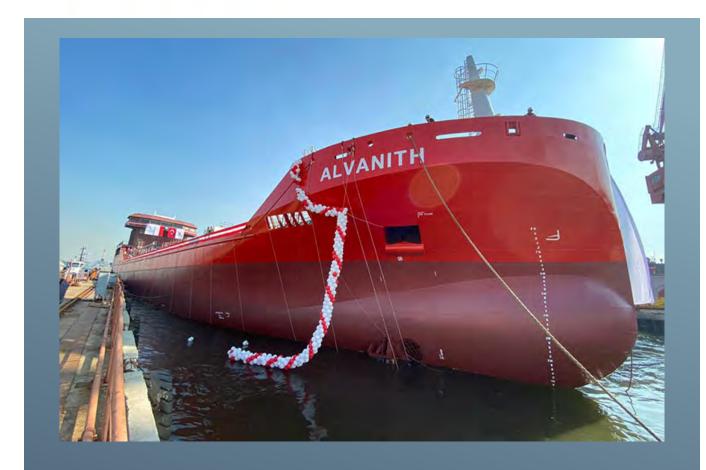

Hull No NB32: MT Alvanith

"8000 m3 IMO II Chemical and Oil Product Tanker"

Ship Owner: Unibaltic Shipping

#### "may you have fair winds and following seas"

#### MT ALVANITH!