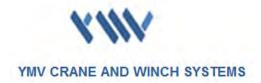

### YMV Freefall Lifeboat Davit

| APPLICATION | Freefall boat launching |
|-------------|-------------------------|
| MODEL       | YM-FF/H-C20             |
| SWL         | 55 kN                   |