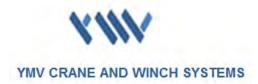

## YMV Hydraulic Mooring Winch

| MODEL                    | 1 unit YMV-MW/H-C70-0-2-1                            |
|--------------------------|------------------------------------------------------|
| SCOPE                    | Two Units of Mooring Winch (Port and Starboard Side) |
| NOMINAL PULL<br>CAPACITY | 70 kN                                                |